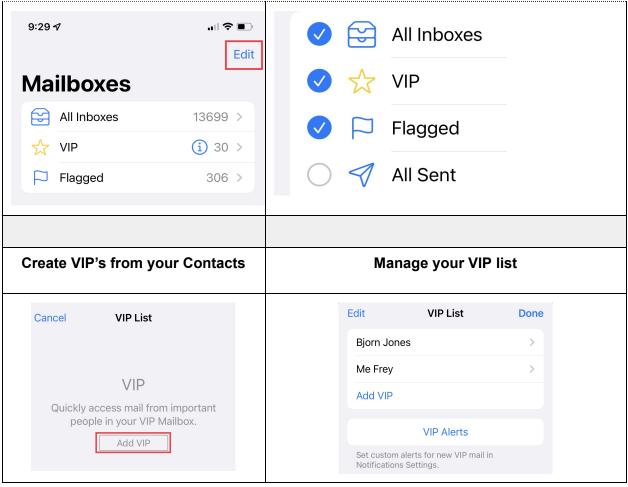

|  |
|                                  |                                                       |             |                                                                                                                        |  |
| Setting MESSAG Preview           | GE LIST                                               |             | Protect Your Mail Activity                                                                                             |  |
| Swipe<br>MESSAG<br>Ask Be        | To/Cc Labels Options  DES efore Deleting y Protection |             | senders can't determine your location.  It also prevents senders from seeing if you've opened the email they sent you. |  |

## **Tech Talks: Email Optimized (Apple)**

Take control of your emails