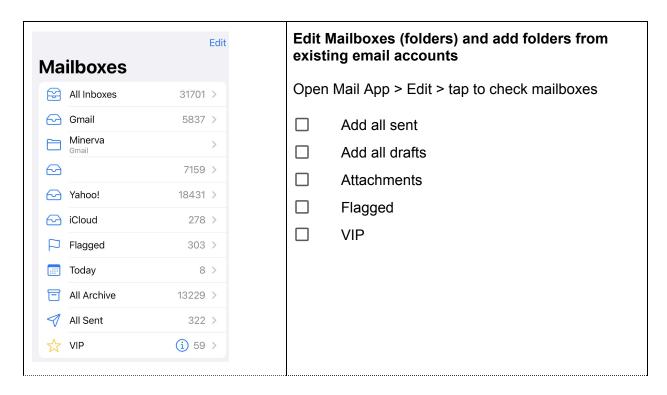

|  |
|                                  |                                                       |             |                                                                                                                        |  |
| Setting MESSAG Preview           | GE LIST                                               |             | Protect Your Mail Activity                                                                                             |  |
| Swipe<br>MESSAG<br>Ask Be        | To/Cc Labels Options  DES efore Deleting y Protection |             | senders can't determine your location.  It also prevents senders from seeing if you've opened the email they sent you. |  |

## **Tech Talks: Email Optimized (Apple)**

Take control of your emails