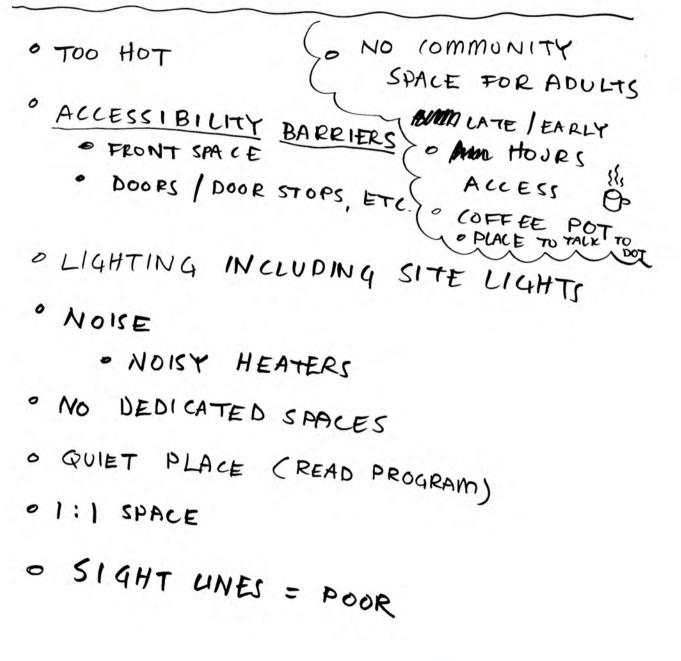

# 3. WHAT ARE THE MOST CRITICAL DEFICIENCIES OF THE CURRENT LIBRARY?

**Community Meeting for** 

QUESTIONNAIRE