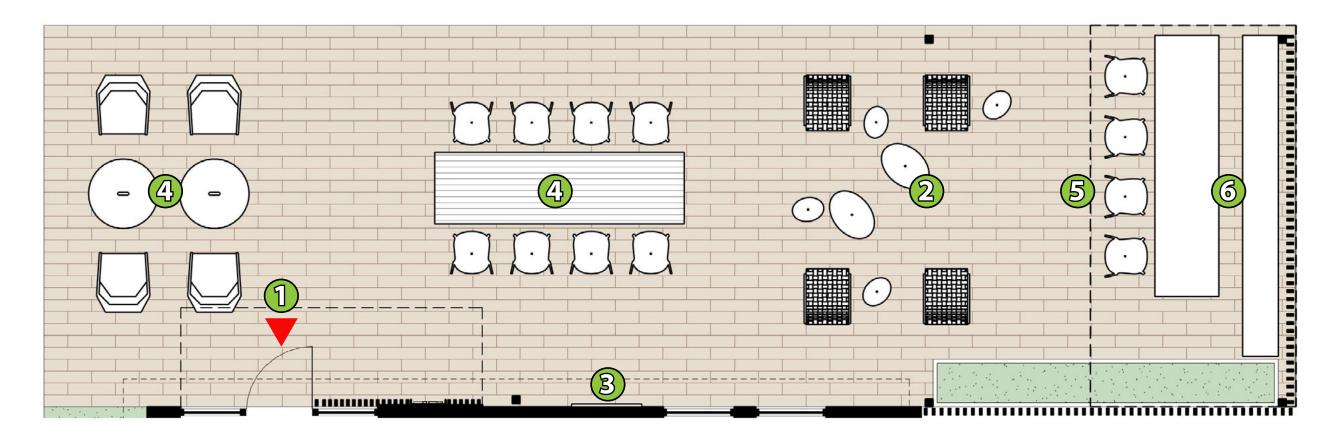

- 4 CHILDREN'S COLLECTION
- **5** MONITOR
- **6** STORAGE

**RENDERING - CHILDREN'S EVENT SEATING** 

- 1 ENTRANCE
- **2** LOUNGE SEATING
- **BOOK DROP**

- **4** STUDY TABLES
- **5** MOVEABLE CHAIRS
- **6** COVERED BENCH & TABLE