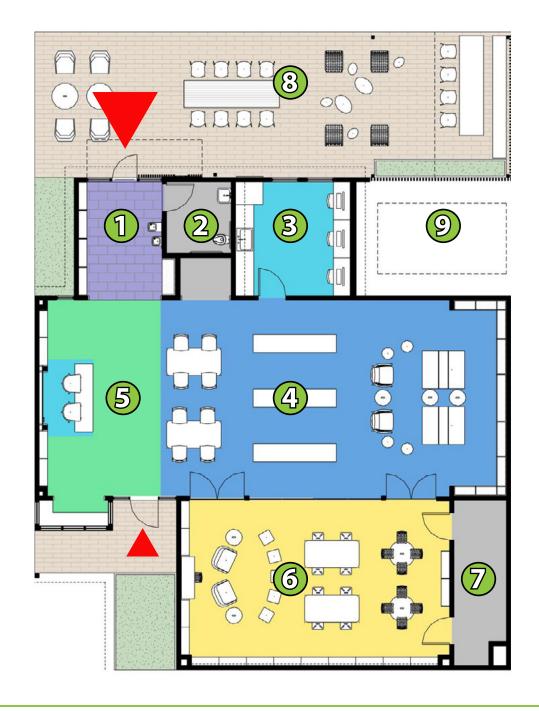

**ELECTRICAL** 

**HEATING** 

**ADA** 

**INTERNET** 

**PLUMBING** 

**AV/TECH** 

- 1 MAIN ENTRY
- 2 RESTROOM
- **3** STAFF ROOM
- **4** ADULT COLLECTION
- **S** CIRCULATION DESK
- **6** CHILDREN'S COLLECTION
- **7** STORAGE
- 8 PATIO
- **9** GENERATOR