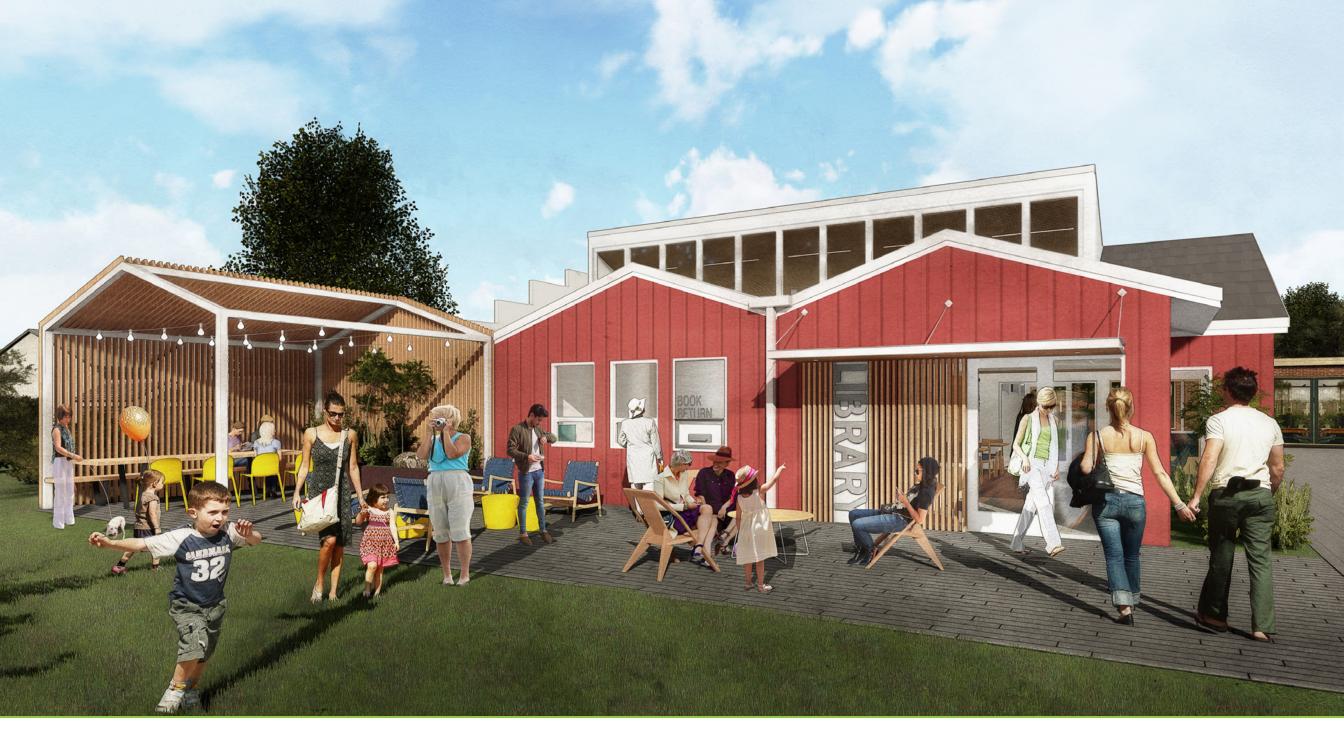

Architect, LEED Accredited Professional, BD+C

In June 2016, voters approved Measure S:
a \$67 million bond for facilities work throughout
the Santa Cruz Public Library system

Original project budget: \$500k

New budget: \$1.66mil

Funds obtained through this measure will help provide more space to support programs for community members of all ages

- 1 MAIN ENTRY
- **2** SECOND ENTRY
- **3** RESTROOM
- **4** STAFF ROOM
- **5** ADULT COLLECTION
- **6** CHILDREN'S COLLECTION