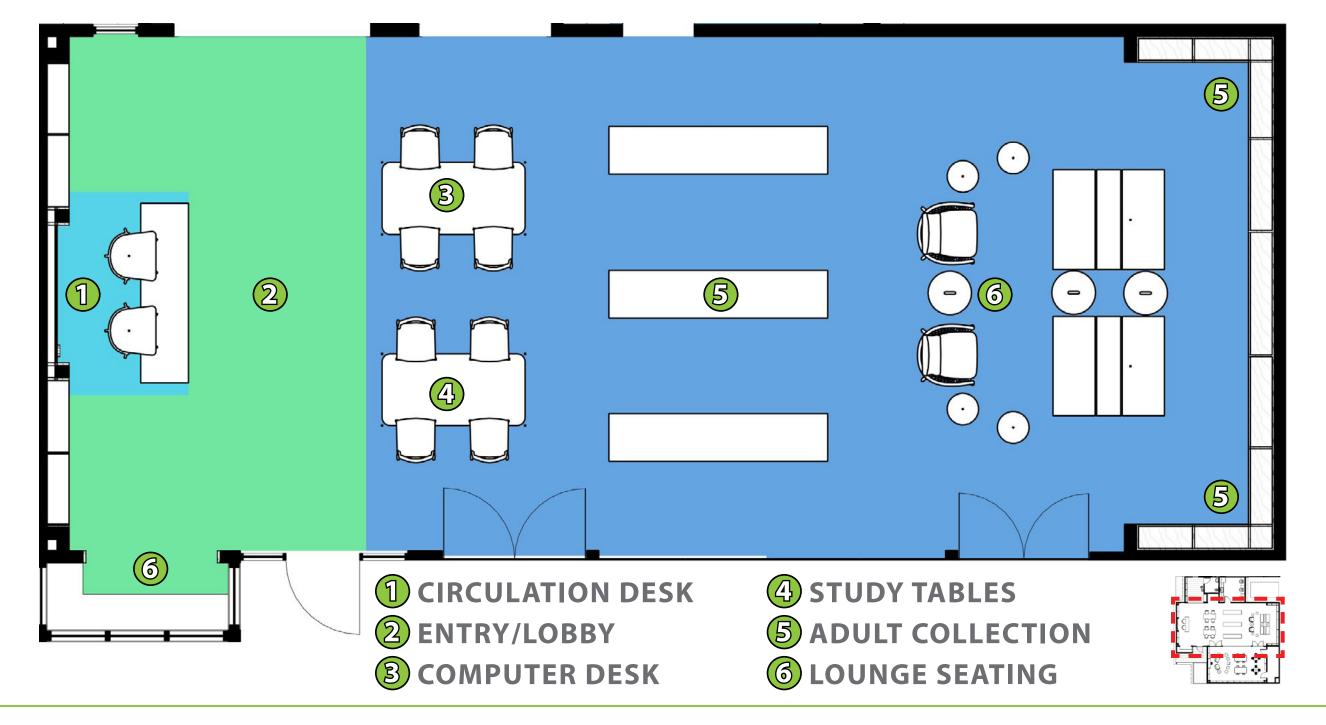

**ELECTRICAL** 

**HEATING** 

**ADA** 

**INTERNET** 

**PLUMBING** 

**AV/TECH** 

- 1 MAIN ENTRY
- 2 RESTROOM
- **3** STAFF ROOM
- **4** ADULT COLLECTION
- **S** CIRCULATION DESK
- **6** CHILDREN'S COLLECTION
- **7** STORAGE
- 8 PATIO
- **9** GENERATOR