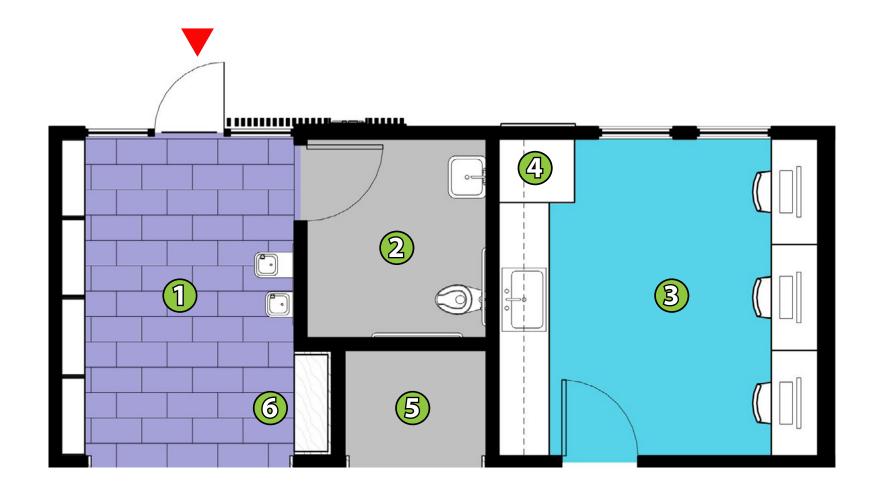

- 1 MAIN ENTRY
- 2 RESTROOM
- **3** STAFF OFFICE

- 4 BOOK DROP
- **5** PRINTER
- **6** SELF-CHECKOUT

**RENDERING - LOBBY/ADULT COLLECTION** 

**RENDERING - LOBBY/ADULT COLLECTION** 

**RENDERING - ADULT EVENT SEATING** 