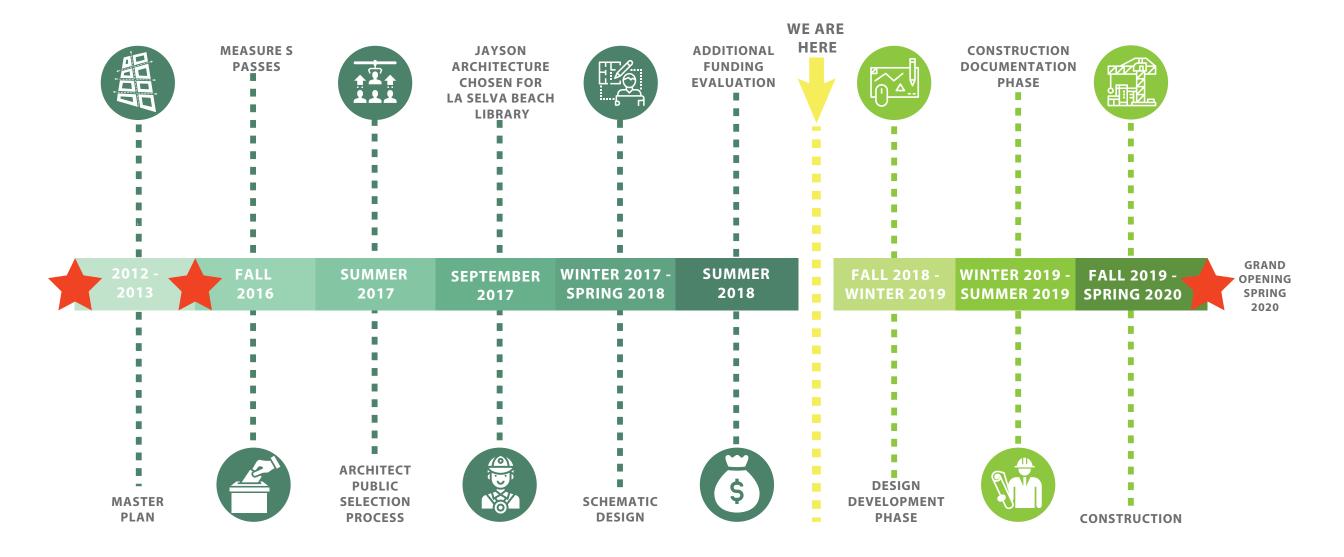

Architect, LEED Accredited Professional, BD+C

In June 2016, voters approved Measure S:
a \$67 million bond for facilities work throughout
the Santa Cruz Public Library system

Original project budget: \$500k

New budget: \$1.66mil

Funds obtained through this measure will help provide more space to support programs for community members of all ages

- 1 MAIN ENTRY
- **2** SECOND ENTRY
- **3** RESTROOM
- **4** STAFF ROOM
- **5** ADULT COLLECTION
- **6** CHILDREN'S COLLECTION