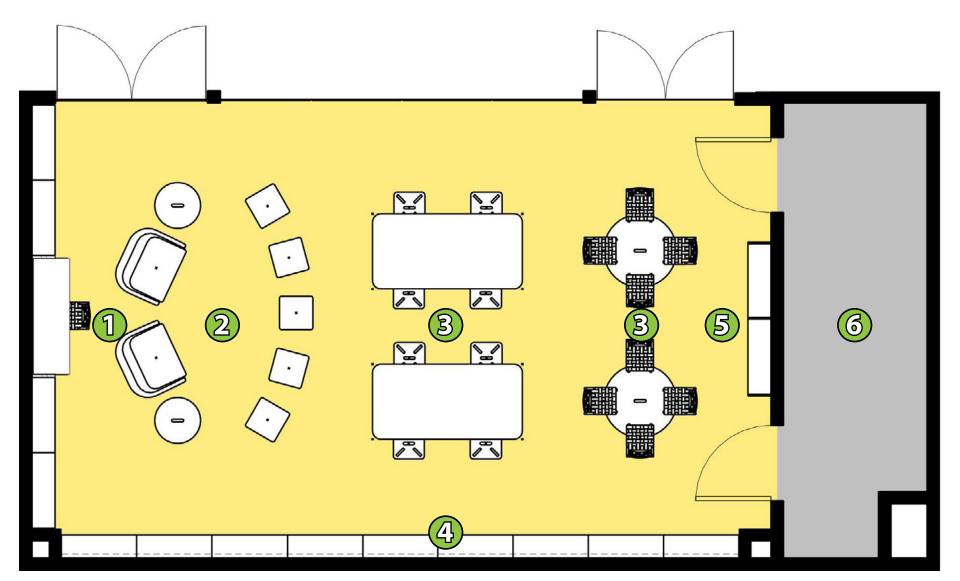

- 1 COMPUTER DESK
- **2** LOUNGE/STORY TIME
- **3** STUDY TABLES

- **4** CHILDREN'S COLLECTION
- **5** MONITOR
- **6** STORAGE

**RENDERING - CHILDREN'S COLLECTION** 

- 1 COMPUTER DESK
- 2 LOUNGE/STORY TIME
- **B** EVENT SEATING

- 4 CHILDREN'S COLLECTION
- **5** MONITOR
- **6** STORAGE

**RENDERING - CHILDREN'S EVENT SEATING** 

- 1 ENTRANCE
- **2** LOUNGE SEATING
- **BOOK DROP**

- **4** STUDY TABLES
- **5** MOVEABLE CHAIRS
- **6** COVERED BENCH & TABLE