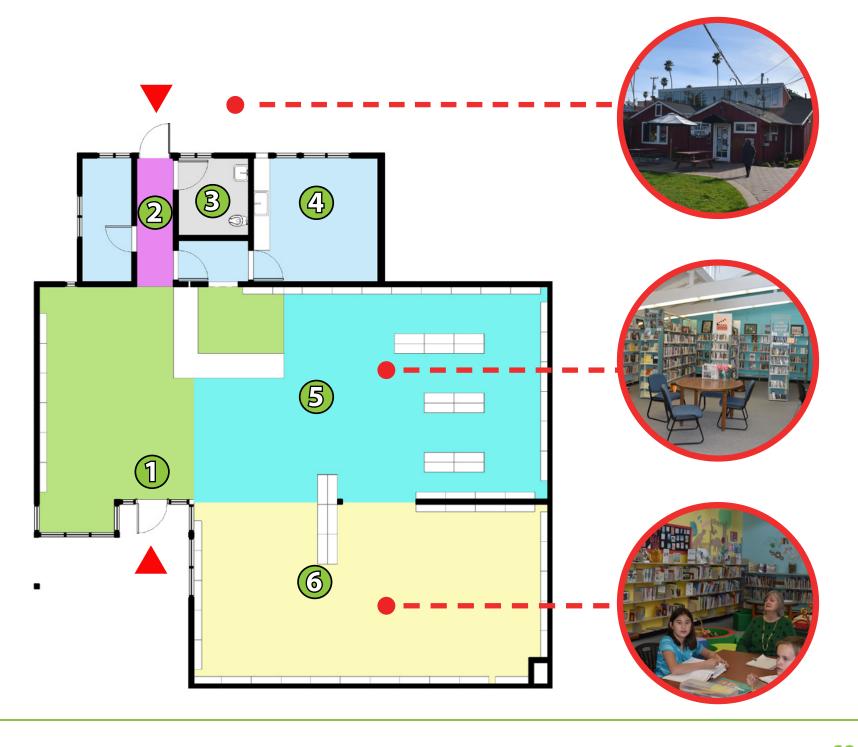

New budget: \$1.66mil

Funds obtained through this measure will help provide more space to support programs for community members of all ages

- 1 MAIN ENTRY
- **2** SECOND ENTRY
- **3** RESTROOM
- **4** STAFF ROOM
- **5** ADULT COLLECTION
- **6** CHILDREN'S COLLECTION