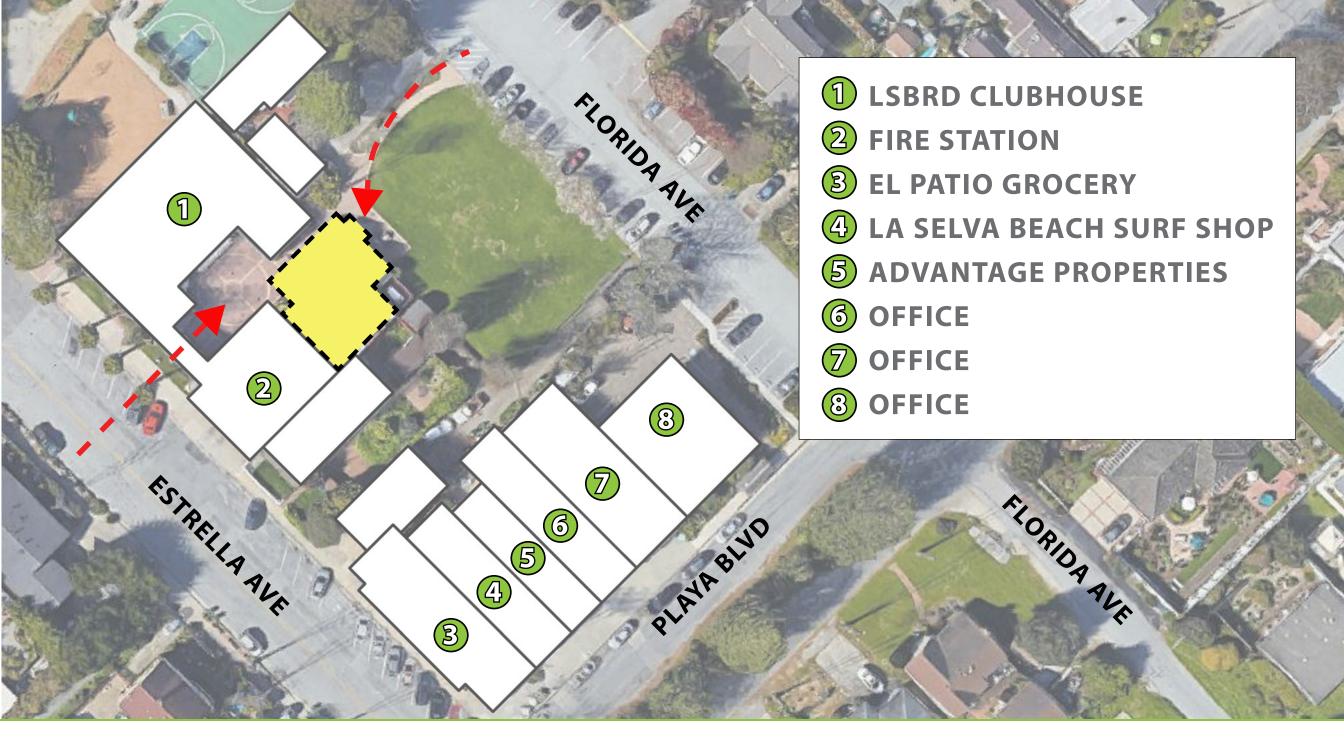

New budget: \$1.66mil

Funds obtained through this measure will help provide more space to support programs for community members of all ages

- 1 MAIN ENTRY
- **2** SECOND ENTRY
- **3** RESTROOM
- **4** STAFF ROOM
- **5** ADULT COLLECTION
- **6** CHILDREN'S COLLECTION