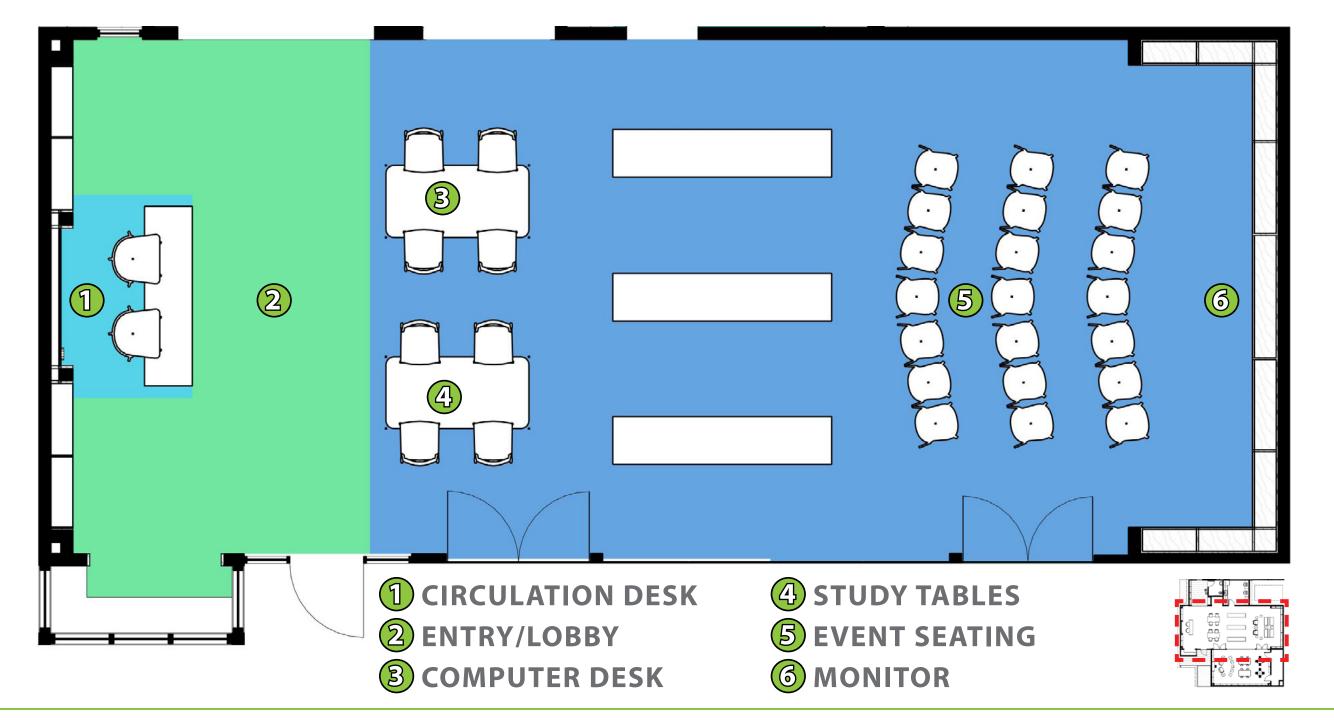

- 1 MAIN ENTRY
- 2 RESTROOM
- **3** STAFF OFFICE

- 4 BOOK DROP
- **5** PRINTER
- **6** SELF-CHECKOUT

**RENDERING - LOBBY/ADULT COLLECTION** 

**RENDERING - LOBBY/ADULT COLLECTION** 

**RENDERING - ADULT EVENT SEATING** 