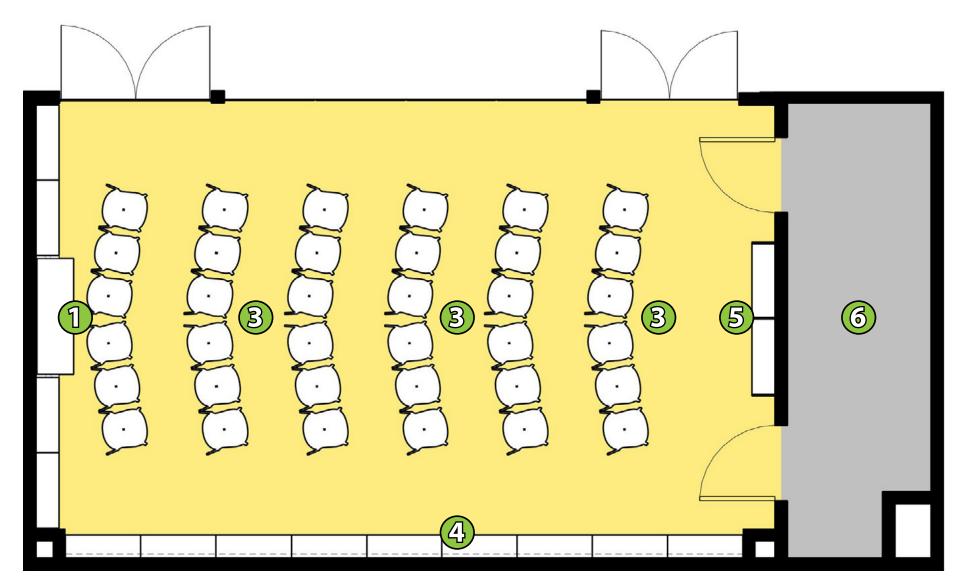

- 1 MAIN ENTRY
- 2 RESTROOM
- **3** STAFF OFFICE

- 4 BOOK DROP
- **5** PRINTER
- **6** SELF-CHECKOUT

**RENDERING - LOBBY/ADULT COLLECTION** 

**RENDERING - LOBBY/ADULT COLLECTION** 

**RENDERING - ADULT EVENT SEATING** 